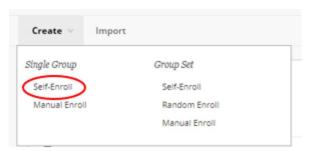

In Groups hover your pointer over the Create

From the drop down menu, click **Self- Enroll** from the Single Group

| TOOL AVAILABILITY                                                                                                                                                        | Select Group I ool                      |
|--------------------------------------------------------------------------------------------------------------------------------------------------------------------------|-----------------------------------------|
|                                                                                                                                                                          | Availability options                    |
| ✓ Blogs                                                                                                                                                                  |                                         |
| <ul><li>No grading</li></ul>                                                                                                                                             |                                         |
| ○ Grade: Points possible:                                                                                                                                                |                                         |
| ✓ Discussion Board                                                                                                                                                       |                                         |
| <ul> <li>Allow any group members to create forums.</li> </ul>                                                                                                            |                                         |
| <ul> <li>Do not allow student group members to create forums.</li> </ul>                                                                                                 |                                         |
| ☑ Email                                                                                                                                                                  |                                         |
| ✓ File Exchange                                                                                                                                                          |                                         |
| ✓ Journals                                                                                                                                                               |                                         |
| <ul><li>No grading</li></ul>                                                                                                                                             |                                         |
| Grade: Points possible:                                                                                                                                                  |                                         |
| ✓ Tasks                                                                                                                                                                  |                                         |
|                                                                                                                                                                          |                                         |
|                                                                                                                                                                          |                                         |
|                                                                                                                                                                          |                                         |
| ☑ Content Market Tools                                                                                                                                                   |                                         |
| Wikis  No grading                                                                                                                                                        |                                         |
| ○ Grade: Points possible:                                                                                                                                                |                                         |
| The following tools are turned off for the course. They can still be turned on/off for the group, but they will not be available us                                      | ntil they are turned on for the course. |
| <ul> <li>☑ Academic Materials</li> <li>☑ Blackboard Collaborate Ultra</li> </ul>                                                                                         |                                         |
| <ul> <li>Allow all group members to create and access session recordings.</li> <li>Do not allow student group members to create or access session recordings.</li> </ul> |                                         |
| 0 11 10 1 10 7                                                                                                                                                           |                                         |
| Continued) Select Group Tools                                                                                                                                            |                                         |
|                                                                                                                                                                          |                                         |
|                                                                                                                                                                          |                                         |
|                                                                                                                                                                          |                                         |
| MODULE PERSONALIZATION SETTING                                                                                                                                           |                                         |
|                                                                                                                                                                          |                                         |
| Allow individual group members to personalize group                                                                                                                      | modules.                                |
| The manual group members to personance group                                                                                                                             | 7770001237                              |
| ✓ Allow Personalization                                                                                                                                                  |                                         |
|                                                                                                                                                                          |                                         |
|                                                                                                                                                                          |                                         |
| Continued) Select Group Tools                                                                                                                                            |                                         |
|                                                                                                                                                                          |                                         |
|                                                                                                                                                                          |                                         |
|                                                                                                                                                                          |                                         |