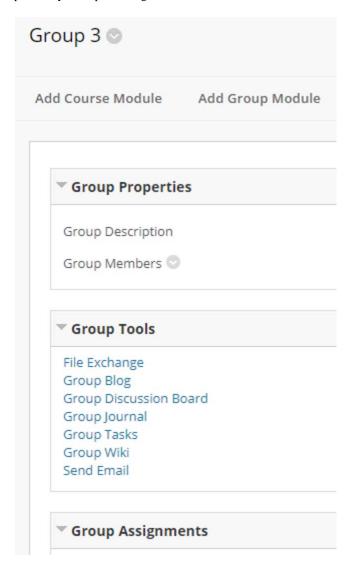

Enter the Group Sign-Up

 $https://t.e2ma.net/webview/uth3js/c84b028064c699b533551701be8dce13[4/18/2022\ 11:57:01\ AM]$ 

View and modify Group Properties, Tools, Group Assignments

Learn More About Blackboard for Instructors