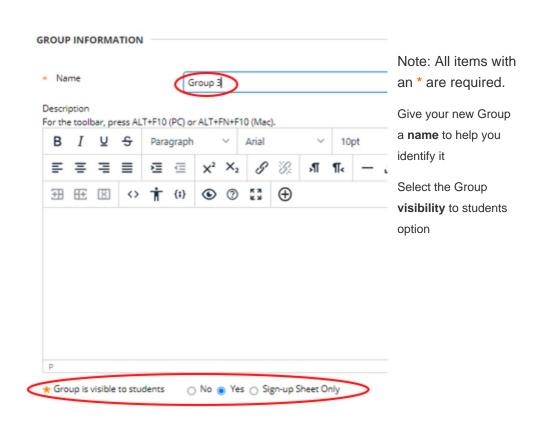

Enter the Group Sign-Up

 $https://t.e2ma.net/webview/uth3js/c84b028064c699b533551701be8dce13[4/18/2022\ 11:57:01\ AM]$ 

View and modify Group Properties, Tools, Group Assignments

Learn More About Blackboard for Instructors