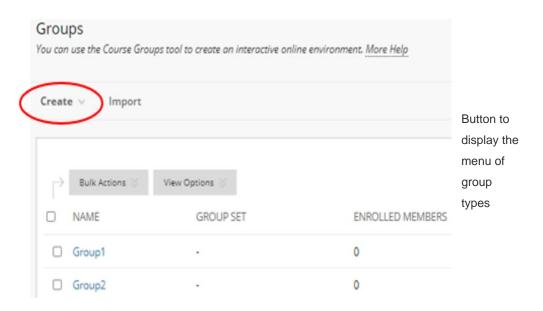

In Groups hover your pointer over the Create

From the drop down menu, click **Self- Enroll** from the Single Group

| TOOL AVAILABILITY                                                                                                                                                        | Select Group I ool                      |
|--------------------------------------------------------------------------------------------------------------------------------------------------------------------------|-----------------------------------------|
|                                                                                                                                                                          | Availability options                    |
| ✓ Blogs                                                                                                                                                                  |                                         |
| <ul><li>No grading</li></ul>                                                                                                                                             |                                         |
| ○ Grade: Points possible:                                                                                                                                                |                                         |
| ✓ Discussion Board                                                                                                                                                       |                                         |
| <ul> <li>Allow any group members to create forums.</li> </ul>                                                                                                            |                                         |
| <ul> <li>Do not allow student group members to create forums.</li> </ul>                                                                                                 |                                         |
| ☑ Email                                                                                                                                                                  |                                         |
| ✓ File Exchange                                                                                                                                                          |                                         |
| ✓ Journals                                                                                                                                                               |                                         |
| <ul><li>No grading</li></ul>                                                                                                                                             |                                         |
| Grade: Points possible:                                                                                                                                                  |                                         |
| ✓ Tasks                                                                                                                                                                  |                                         |
|                                                                                                                                                                          |                                         |
|                                                                                                                                                                          |                                         |
|                                                                                                                                                                          |                                         |
| ☑ Content Market Tools                                                                                                                                                   |                                         |
| Wikis  No grading                                                                                                                                                        |                                         |
| ○ Grade: Points possible:                                                                                                                                                |                                         |
| The following tools are turned off for the course. They can still be turned on/off for the group, but they will not be available us                                      | ntil they are turned on for the course. |
| <ul> <li>☑ Academic Materials</li> <li>☑ Blackboard Collaborate Ultra</li> </ul>                                                                                         |                                         |
| <ul> <li>Allow all group members to create and access session recordings.</li> <li>Do not allow student group members to create or access session recordings.</li> </ul> |                                         |
| 0 11 10 1 10 7                                                                                                                                                           |                                         |
| Continued) Select Group Tools                                                                                                                                            |                                         |
|                                                                                                                                                                          |                                         |
|                                                                                                                                                                          |                                         |
|                                                                                                                                                                          |                                         |
| MODULE PERSONALIZATION SETTING                                                                                                                                           |                                         |
|                                                                                                                                                                          |                                         |
| Allow individual group members to personalize group                                                                                                                      | modules.                                |
| The manual group members to personance group                                                                                                                             | 7770001237                              |
| ✓ Allow Personalization                                                                                                                                                  |                                         |
|                                                                                                                                                                          |                                         |
|                                                                                                                                                                          |                                         |
| Continued) Select Group Tools                                                                                                                                            |                                         |
|                                                                                                                                                                          |                                         |
|                                                                                                                                                                          |                                         |
|                                                                                                                                                                          |                                         |