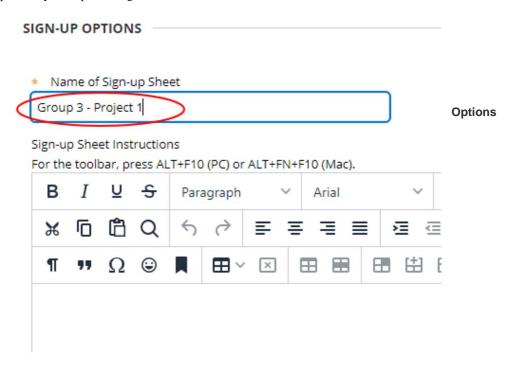

Enter the Group Sign-Up

 $https://t.e2ma.net/webview/uth3js/c84b028064c699b533551701be8dce13[4/18/2022\ 11:57:01\ AM]$ 

View and modify Group Properties, Tools, Group Assignments

Learn More About Blackboard for Instructors