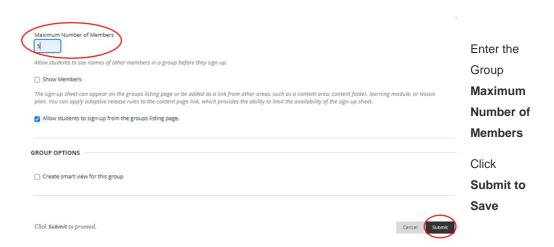

Enter the Group Sign-Up

 $https://t.e2ma.net/webview/uth3js/c84b028064c699b533551701be8dce13[4/18/2022\ 11:57:01\ AM]$ 

View and modify Group Properties, Tools, Group Assignments

Learn More About Blackboard for Instructors