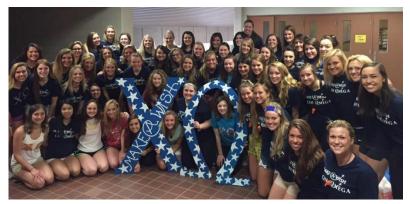

## Chi Omega

The annual Chi Omega Swishes for Wishes event, a 3-on-3 basketball tournament benefitting the Make A Wish Foundation, was a huge success this year. Teams from fraternities and sororities, several athletic teams and other student organizations came out to support this great event for an even better cause. Additionally, members of the Valparaiso University Men's Basketball Team helped to referee the games.

The women of Chi Omega set a very high goal of raising \$8,000, and they achieved that goal this year! Through the Swishes for Wishes event, the women raised \$8,025.09, the most they have raised during this annual event. Chi Omega was recognized for their commitment to philanthropic work with the 2014-2015 Outstanding Philanthropy Award at the recent Fraternity and Sorority Awards Ceremony as well.