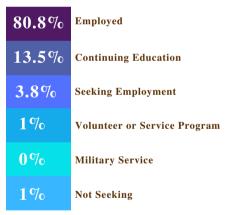

### CLASS HIGHLIGHTS & OVERVIEW

Results reflect information on 679 of the 802 undergraduate degree recipients, representing an 84.7% knowledge rate.

0

00

#### Where Graduates are Working or Studying

Percentages may not add to 100% due to rounding.