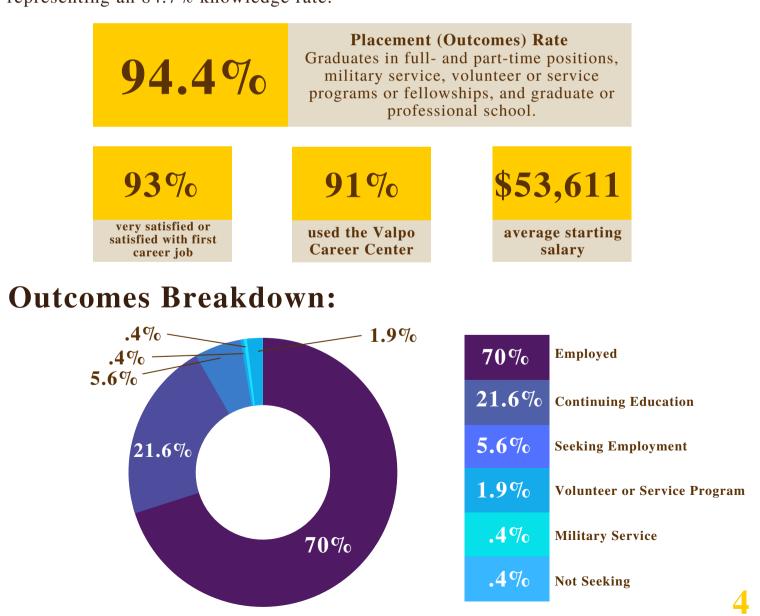

### CLASS HIGHLIGHTS & OVERVIEW

Results reflect information on 679 of the 802 undergraduate degree recipients, representing an 84.7% knowledge rate.

0

00

As of February 23, 2021, data was collected on 679 of 802 graduates resulting in a knowledge rate of 84.7%. The knowledge rate is the percentage of graduates for whom reasonable and verifiable information concerning the graduates' post-graduation career activities has been collected. Valparaiso University's knowledge rate is considerably higher than the NACE national recommended minimum of 65%\*. Of the 123 non-respondents, 58 are College of Arts & Sciences graduates, 18 are College of Business graduates, 13 are College of Engineering graduates, and 34 are from the College of Nursing & Health Professions. This graduate report excludes all graduate degree recipients.