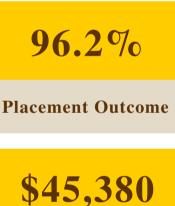

### COLLEGE OF ARTS & SCIENCES

Results reflect information on 291of 349 undergraduate degree recipients, representing an 83.4% knowledge rate.

### 91.1%

**Placement Outcome** 

Average Starting Salary (of those reported)