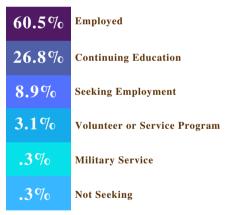

### CLASS HIGHLIGHTS & OVERVIEW

Results reflect information on 679 of the 802 undergraduate degree recipients, representing an 84.7% knowledge rate.

0

00