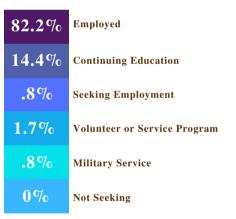

### COLLEGE OF ENGINEERING

Results reflect information on 118 of 131 undergraduate degree recipients, representing a 90.1% knowledge rate.

#### 99.2%

**Placement Outcome** 

\$66,607

Average Starting Salary (of those reported)