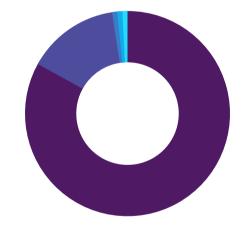

### COLLEGE OF ARTS & SCIENCES

Results reflect information on 291of 349 undergraduate degree recipients, representing an 83.4% knowledge rate.

### 91.1%

**Placement Outcome** 

Average Starting Salary (of those reported)