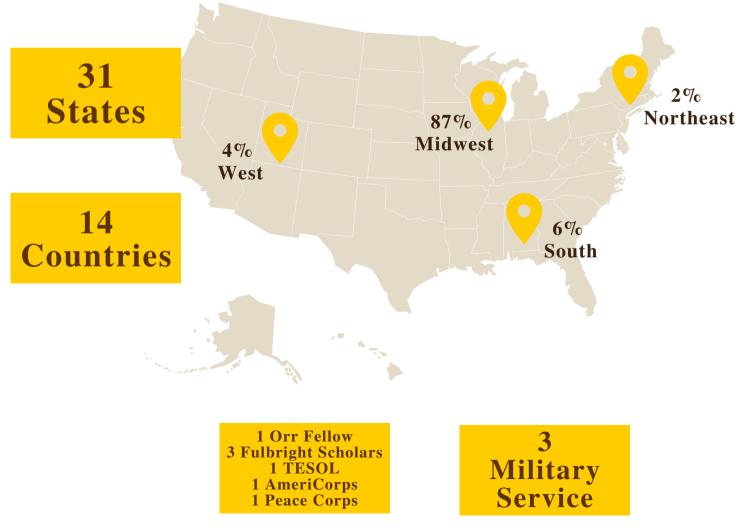

### **GEOGRAPHIC LOCATIONS**

#### Where Graduates are Working or Studying

Percentages may not add to 100% due to rounding.