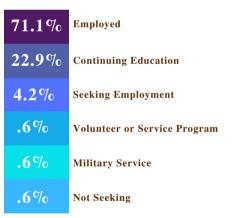

### CLASS HIGHLIGHTS & OVERVIEW

Results reflect information on 679 of the 802 undergraduate degree recipients, representing an 84.7% knowledge rate.

0

00

#### Where Graduates are Working or Studying

Percentages may not add to 100% due to rounding.