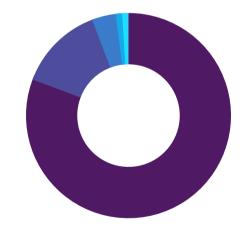

### CLASS HIGHLIGHTS & OVERVIEW

Results reflect information on 679 of the 802 undergraduate degree recipients, representing an 84.7% knowledge rate.

0

00

#### Where Graduates are Working or Studying

Percentages may not add to 100% due to rounding.