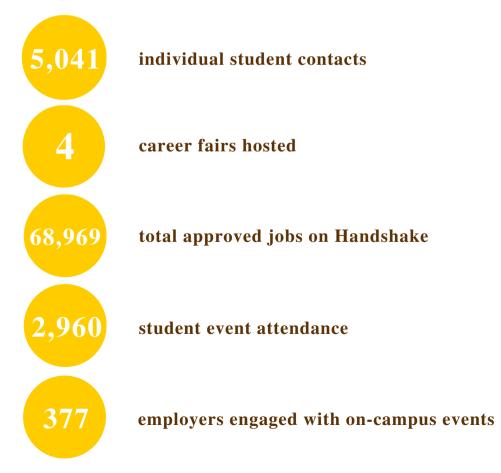

## CAREER CENTER SUMMARY

of the Class of 2020 used the Valparaiso University Career Center

#### In the 2019-20 academic year: