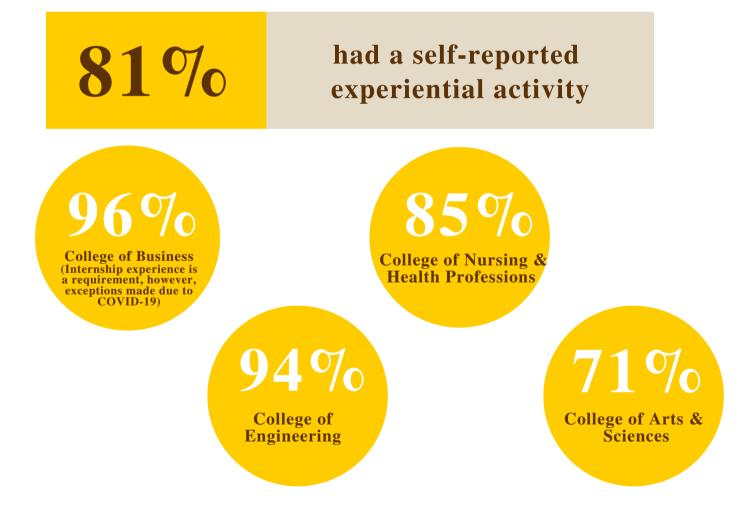

### EXPERIENTIAL ACTIVITIES SUMMARY

The Valparaiso University experiential activities rate for the Class of 2020 was 81%. This was calculated by tracking students' participation in opportunities such as: internships, co-ops, faculty-led research, capstone projects, clinicals, and student teaching.