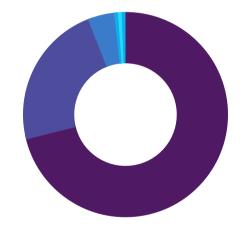

### CLASS HIGHLIGHTS & OVERVIEW

Results reflect information on 679 of the 802 undergraduate degree recipients, representing an 84.7% knowledge rate.

0

00

#### Where Graduates are Working or Studying

Percentages may not add to 100% due to rounding.